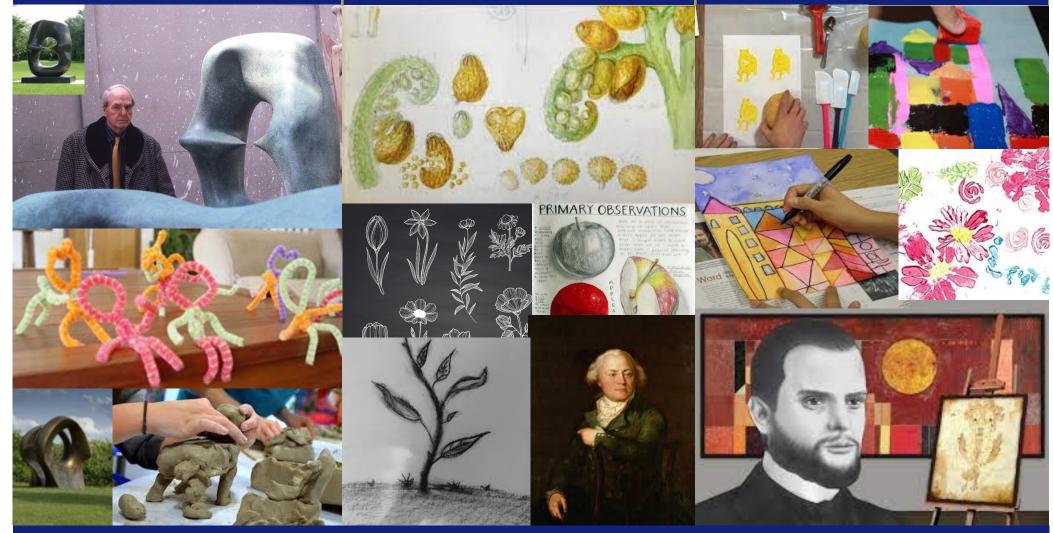

## Welton Primary School—Year 2 Art Experience Organiser

Sculpture: Henry Moore. Explore natural materials and experience how clay can be formed to create a sculpture.

Drawing: Franz Bauer. Explore different media such as charcoal, graphite, and chalk through different mediums, imitating Klee's to create observational drawings.

Painting: Paul Klee. Experiencing printing style.

Key Vocabulary:

Man-made, natural, colour, line, shape, pattern, imprint, symmetry, squash, stretch, sculpture, malleable, manipulate, sketch, darker, lighter, hard, soft, dots, lines, perspective, proportion, view finder.