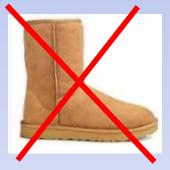

# **Uniform**

At Welton, we all agree to use bags which <u>fit safely and easily</u> <u>into our lockers.</u> Rucksacks are too big for the lockers.

All our children will wear a pair of **plain black trainers** for outdoor playtimes and PE and a pair of **school shoes** for indoor use which remain at school.