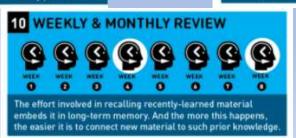

</li> </ol> |  |  |  |  |  |  |
| Maths                                    | <ol> <li>Develop confident mathematicians, who acquiring a deep, long-term, secure, and adaptable understanding of the subject.</li> <li>Strengthen their understanding of number, fluency with number facts and relationships with number.</li> <li>Develop a depth of understanding within the key concepts of mathematics and ensure children are ready to progress within the core strands or mathematics.</li> </ol>                                                                                                                                                                                                 |  |  |  |  |  |  |

### Textiles:

Weave and sew make a felt phone

## THE PRINCIPLES OF INSTRUCTION





















### **Breaking News**



# Help with supporting your children at home



### Year 6

### Summer 2

How to support your child's learning. First follow the link (control and hover) click here

In maths we will be revisiting prior domains to embed knowledge. We will cover: ratio, symmetry, angles, and a review of the four operations (addition, subtraction, multiplication and division).

At home, they could:

### Ratio:

Measure liquids (e.g. water/juice) to a given ratio (e.g. 3:1)

### Symmetry:

Draw/observe geometric images/ items and show how many lines of symmetry there are.

### Angles:

Treasure hunt for different angles in the home/garden- it could be done with siblings too!

### Reading and Spelling

We will finish reading 'When My Name Was Keoke' by Linda Sue Park before starting