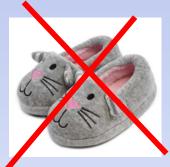

# **Uniform**

At Welton, we all agree to use bags which <u>fit safely and easily</u> <u>into our lockers.</u> Rucksacks are too big for the lockers.

All our children will wear a pair of **plain black trainers** for outdoor playtimes and PE and a pair of **school shoes** for indoor use which remain at school.