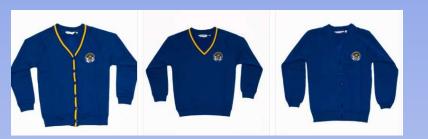

# **Uniform**

At Welton, we all agree to use bags which <u>fit safely and easily</u> <u>into our lockers.</u> Rucksacks are too big for the lockers.

All our children will wear a pair of **plain black trainers** for outdoor playtimes and PE and a pair of **school shoes** for indoor use which remain at school.