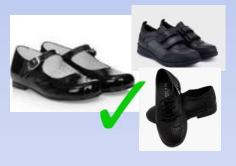

# **Uniform**

At Welton, we all agree to use bags which <u>fit safely and easily</u> <u>into our lockers.</u> Rucksacks are too big for the lockers.

All our children will wear a pair of **plain black trainers** for outdoor playtimes and PE and a pair of **school shoes** for indoor use which remain at school.