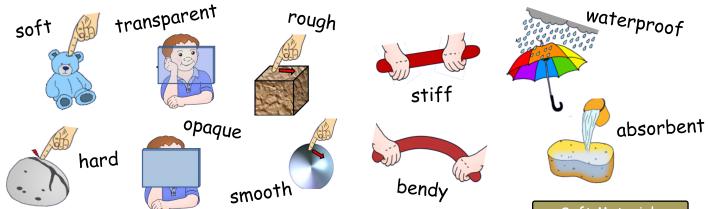

Some materials are used to make many things.

| Vocabulary      |                              |  |  |  |  |  |
|-----------------|------------------------------|--|--|--|--|--|
| hard            | Not easily broken.           |  |  |  |  |  |
| soft            | Easy to cut or change shape. |  |  |  |  |  |
| smooth          | Even surface with no bumps.  |  |  |  |  |  |
| shiny           | Reflects light easily.       |  |  |  |  |  |
| stretchy        | Can be made longer or wider  |  |  |  |  |  |
| stiff           | Doesn't change shape easily  |  |  |  |  |  |
| bendy           | Can be bent easily.          |  |  |  |  |  |
| floppy          | Soft and bendy.              |  |  |  |  |  |
| waterproof      | Keeps water out.             |  |  |  |  |  |
| absorbent       | Soaks up liquid easily.      |  |  |  |  |  |
| breaks          | Is made into smaller pieces. |  |  |  |  |  |
| rough           | Has an uneven surface.       |  |  |  |  |  |
| dull            | Not very bright or shiny.    |  |  |  |  |  |
| see-through     | Lets light through.          |  |  |  |  |  |
| not see-through | Doesn't let light through.   |  |  |  |  |  |
| transparent     | Easy to see through.         |  |  |  |  |  |
| opaque          | Not able to see through it.  |  |  |  |  |  |