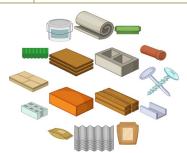

Materials are the substances that things are made from.

We use lots of different materials every day, e.g. meta, plastic, wood and glass.

Different materials have different physical properties which make them useful for different things. A property is a quality that describes what something is like or how it behaves.

Some materials are used to make many things.

| Vocabulary      |                              |  |  |  |  |  |
|-----------------|------------------------------|--|--|--|--|--|
| hard            | Not easily broken.           |  |  |  |  |  |
| soft            | Easy to cut or change shape. |  |  |  |  |  |
| smooth          | Even surface with no bumps.  |  |  |  |  |  |
| shiny           | Reflects light easily.       |  |  |  |  |  |
| stretchy        | Can be made longer or wider  |  |  |  |  |  |
| stiff           | Doesn't change shape easily  |  |  |  |  |  |
| bendy           | Can be bent easily.          |  |  |  |  |  |
| floppy          | Soft and bendy.              |  |  |  |  |  |
| waterproof      | Keeps water out.             |  |  |  |  |  |
| absorbent       | Soaks up liquid easily.      |  |  |  |  |  |
| breaks          | Is made into smaller pieces. |  |  |  |  |  |
| rough           | Has an uneven surface.       |  |  |  |  |  |
| dull            | Not very bright or shiny.    |  |  |  |  |  |
| see-through     | Lets light through.          |  |  |  |  |  |
| not see-through | Doesn't let light through.   |  |  |  |  |  |
| transparent     | Easy to see through.         |  |  |  |  |  |
| opaque          | Not able to see through it.  |  |  |  |  |  |