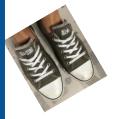

## Whose Shoes are these?

Pop your answers in the boxes below. Some are easier than others to identity!

| 1  | 13 | 25 |  |
|----|----|----|--|
| 2  | 14 | 26 |  |
| 3  | 15 | 27 |  |
| 4  | 16 | 28 |  |
| 5  | 17 | 29 |  |
| 6  | 18 | 30 |  |
| 7  | 19 | 31 |  |
| 8  | 20 | 32 |  |
| 9  | 21 | 33 |  |
| 10 | 22 |    |  |
| 11 | 23 |    |  |
| 12 | 24 |    |  |