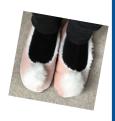

## Whose Shoes are these?

Pop your answers in the boxes below. Some are easier than others to identity!

| 1  | 13 | 25 |  |
|----|----|----|--|
| 2  | 14 | 26 |  |
| 3  | 15 | 27 |  |
| 4  | 16 | 28 |  |
| 5  | 17 | 29 |  |
| 6  | 18 | 30 |  |
| 7  | 19 | 31 |  |
| 8  | 20 | 32 |  |
| 9  | 21 | 33 |  |
| 10 | 22 |    |  |
| 11 | 23 |    |  |
| 12 | 24 |    |  |