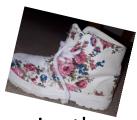

## Whose Shoes are these?

Pop your answers in the boxes below. Some are easier than others to identity!

| 1  | 13 | 25 |  |
|----|----|----|--|
| 2  | 14 | 26 |  |
| 3  | 15 | 27 |  |
| 4  | 16 | 28 |  |
| 5  | 17 | 29 |  |
| 6  | 18 | 30 |  |
| 7  | 19 | 31 |  |
| 8  | 20 | 32 |  |
| 9  | 21 | 33 |  |
| 10 | 22 |    |  |
| 11 | 23 |    |  |
| 12 | 24 |    |  |